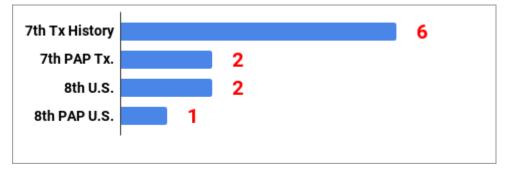

|  |  |  |
| 2012-2011                      |     |     |        |  |  |  |

| ttendance Information for S | SMS   |       |       |
|-----------------------------|-------|-------|-------|
| Percentage Present          | 6th   | 7th   | 8th   |
| 2017-2018                   | 97.5% | 96.3% | 96.1% |
| 2016-2017                   | 97.2% | 97.2% | 96.8% |
| 2015-2016                   | 96.8% | 96.2% | 96.7% |
| 2014-2015                   | 96.8% | 96.9% | 97.2% |
| 2013-2014                   | 97.1% | 97.3% | 97.5% |
| 2012-2013                   | 96.8% | 96.6% | 96.3% |
| 2012-2011                   | 97.0% | 96.6% | 96.3% |

#### English/Reading Failures by Grade Level



# Math Failures by Grade Level



# Science Failures by Grade Level



# Social Studies Failures by Grade Level



#### **Elective Failures by Grade Level**