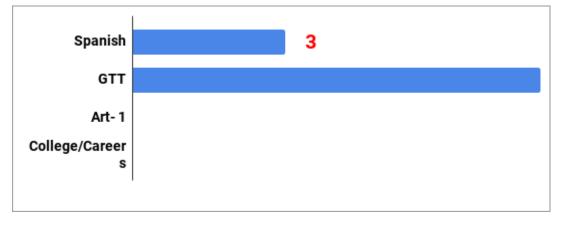

|     |     |        |  |  |  |

| ttendance Information for S | SMS   |       |       |
|-----------------------------|-------|-------|-------|
| Percentage Present          | 6th   | 7th   | 8th   |
| 2017-2018                   | 97.5% | 96.3% | 96.1% |
| 2016-2017                   | 97.2% | 97.2% | 96.8% |
| 2015-2016                   | 96.8% | 96.2% | 96.7% |
| 2014-2015                   | 96.8% | 96.9% | 97.2% |
| 2013-2014                   | 97.1% | 97.3% | 97.5% |
| 2012-2013                   | 96.8% | 96.6% | 96.3% |
| 2012-2011                   | 97.0% | 96.6% | 96.3% |

#### English/Reading Failures by Grade Level



# Math Failures by Grade Level



# Science Failures by Grade Level



# Social Studies Failures by Grade Level



#### **Elective Failures by Grade Level**