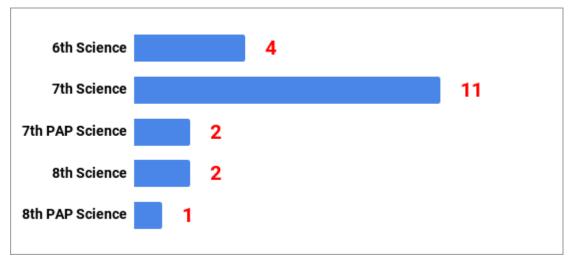

13                      | 1   | 0   | 5      |  |  |  |
| 2012-2011                      |     |     |        |  |  |  |

| ttendance Information for S | SMS   |       |       |
|-----------------------------|-------|-------|-------|
| Percentage Present          | 6th   | 7th   | 8th   |
| 2017-2018                   | 97.5% | 96.3% | 96.1% |
| 2016-2017                   | 97.2% | 97.2% | 96.8% |
| 2015-2016                   | 96.8% | 96.2% | 96.7% |
| 2014-2015                   | 96.8% | 96.9% | 97.2% |
| 2013-2014                   | 97.1% | 97.3% | 97.5% |
| 2012-2013                   | 96.8% | 96.6% | 96.3% |
| 2012-2011                   | 97.0% | 96.6% | 96.3% |

#### English/Reading Failures by Grade Level



# Math Failures by Grade Level



# Science Failures by Grade Level



# Social Studies Failures by Grade Level



#### **Elective Failures by Grade Level**