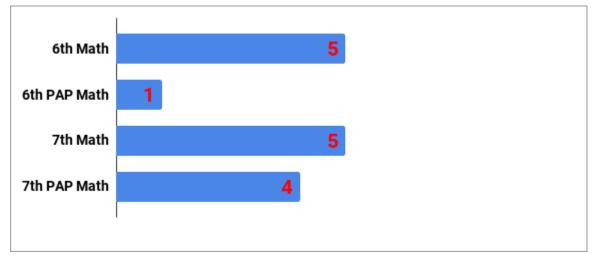

| 0   | 0      |  |  |  |
| 2012-2013                      | 1   | 0   | 5      |  |  |  |
| 2012-2011                      |     |     |        |  |  |  |

| ttendance Information for S | SMS   |       |       |
|-----------------------------|-------|-------|-------|
| Percentage Present          | 6th   | 7th   | 8th   |
| 2017-2018                   | 97.5% | 96.3% | 96.1% |
| 2016-2017                   | 97.2% | 97.2% | 96.8% |
| 2015-2016                   | 96.8% | 96.2% | 96.7% |
| 2014-2015                   | 96.8% | 96.9% | 97.2% |
| 2013-2014                   | 97.1% | 97.3% | 97.5% |
| 2012-2013                   | 96.8% | 96.6% | 96.3% |
| 2012-2011                   | 97.0% | 96.6% | 96.3% |

#### English/Reading Failures by Grade Level



# Math Failures by Grade Level



# Science Failures by Grade Level



# Social Studies Failures by Grade Level



#### **Elective Failures by Grade Level**