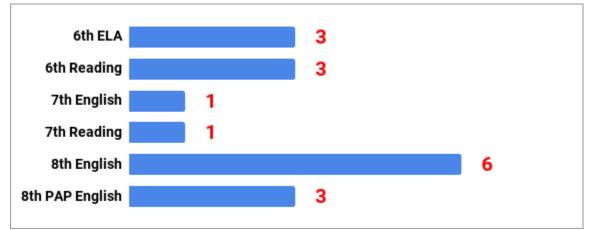

013-2014                      | 0   | 0   | 0      |  |  |  |
| 2012-2013                      | 1   | 0   | 5      |  |  |  |
| 2012-2011                      |     |     |        |  |  |  |

| ttendance Information for S | SMS   |       |       |
|-----------------------------|-------|-------|-------|
| Percentage Present          | 6th   | 7th   | 8th   |
| 2017-2018                   | 97.5% | 96.3% | 96.1% |
| 2016-2017                   | 97.2% | 97.2% | 96.8% |
| 2015-2016                   | 96.8% | 96.2% | 96.7% |
| 2014-2015                   | 96.8% | 96.9% | 97.2% |
| 2013-2014                   | 97.1% | 97.3% | 97.5% |
| 2012-2013                   | 96.8% | 96.6% | 96.3% |
| 2012-2011                   | 97.0% | 96.6% | 96.3% |

#### English/Reading Failures by Grade Level



# Math Failures by Grade Level



# Science Failures by Grade Level



# Social Studies Failures by Grade Level



#### **Elective Failures by Grade Level**