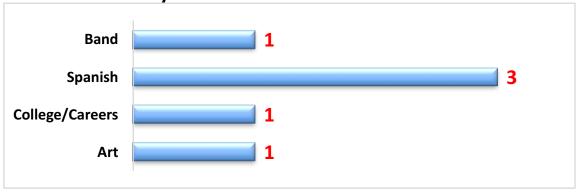

### **Social Studies Failures by Grade Level**

**Elective Failures by Grade Level** 