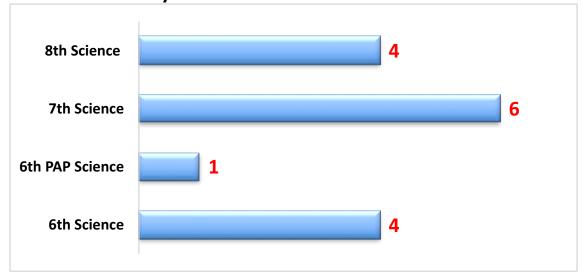

Average |
|            | 2016-2017      |               | 97.3%     | 97.3%         | 96.9% | 97.2%   |
|            | 2015-2016      |               | 97.7%     | 97.1%         | 96.9% | 97.2%   |
|            | 2014-2015      |               | 97.2%     | 96.8%         | 96.2% | 96.7%   |
|            | 2013-2014      |               | 97.7%     | 97.3%         | 97.4% | 97.5%   |
|            | 2012-2013      |               | 95.7%     | 95.8%         | 95.3% | 95.6%   |
|            | 2012-2011      |               | 96.9%     | 96.8%         | 96.0% | 96.6%   |
|            | Total numb     | er of tardies | for the 3 | Brd six weeks | 185   |         |

# **English/Reading Failures by Grade Level**





## 3rd Six Weeks Dashboard- 2016-2017

## **Science Failures by Grade Level**



### **Social Studies Failures by Grade Level**



**Elective Failures by Grade Level**