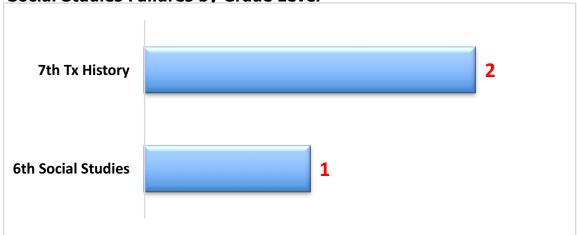

### **Social Studies Failures by Grade Level**

**Elective Failures by Grade Level** 