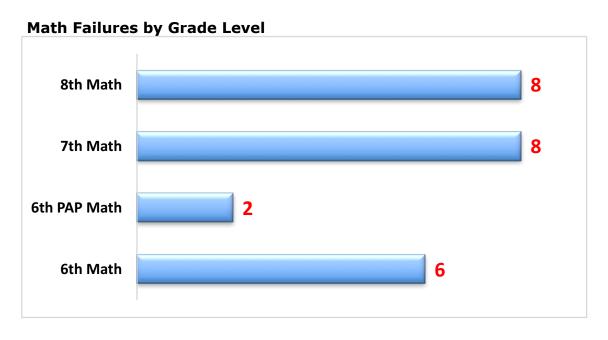

Percentage | e Present      |               | 6th       | 7th           | 8th   | Average |
|            | 2016-2017      |               | 97.3%     | 97.3%         | 96.9% | 97.2%   |
|            | 2015-2016      |               | 97.7%     | 97.1%         | 96.9% | 97.2%   |
|            | 2014-2015      |               | 97.2%     | 96.8%         | 96.2% | 96.7%   |
|            | 2013-2014      |               | 97.7%     | 97.3%         | 97.4% | 97.5%   |
|            | 2012-2013      |               | 95.7%     | 95.8%         | 95.3% | 95.6%   |
|            | 2012-2011      |               | 96.9%     | 96.8%         | 96.0% | 96.6%   |
|            | Total numb     | er of tardies | for the 3 | Brd six weeks | 185   |         |

# **English/Reading Failures by Grade Level**





## 3rd Six Weeks Dashboard- 2016-2017

## **Science Failures by Grade Level**



### **Social Studies Failures by Grade Level**



**Elective Failures by Grade Level**