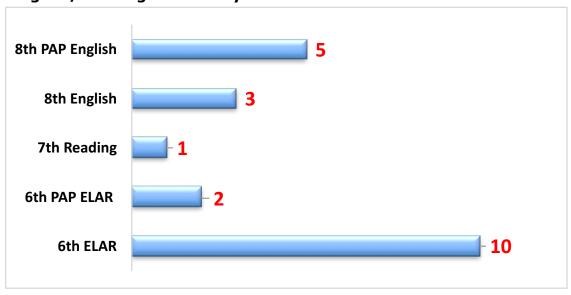

| Percentage | e Present      |               | 6th       | 7th           | 8th   | Average |
|            | 2016-2017      |               | 97.3%     | 97.3%         | 96.9% | 97.2%   |
|            | 2015-2016      |               | 97.7%     | 97.1%         | 96.9% | 97.2%   |
|            | 2014-2015      |               | 97.2%     | 96.8%         | 96.2% | 96.7%   |
|            | 2013-2014      |               | 97.7%     | 97.3%         | 97.4% | 97.5%   |
|            | 2012-2013      |               | 95.7%     | 95.8%         | 95.3% | 95.6%   |
|            | 2012-2011      |               | 96.9%     | 96.8%         | 96.0% | 96.6%   |
|            | Total numb     | er of tardies | for the 3 | Brd six weeks | 185   |         |

# **English/Reading Failures by Grade Level**





## 3rd Six Weeks Dashboard- 2016-2017

## **Science Failures by Grade Level**



### **Social Studies Failures by Grade Level**



**Elective Failures by Grade Level**