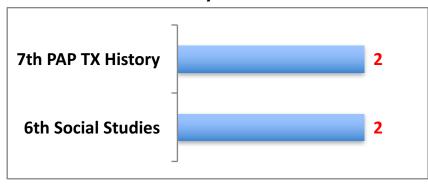

### Dashboard 2016-2017 T1

**Science Failures by Grade Level** 

**Social Studies Failures by Grade Level** 