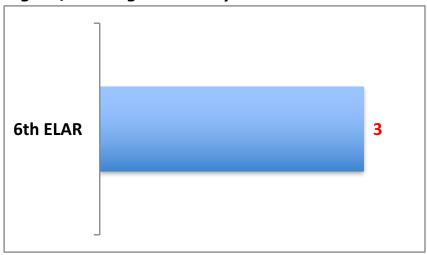

-------|----------------------|--------------|--------|-------|
| Percentage Present         | 6th                  | 7th          | 8th    | Total |
| 2016-2017                  | 98.2%                | 97.9%        | 97.9%  | 98.0% |
| 2015-2016                  | 98.2%                | 97.9%        | 97.6%  | 97.9% |
| 2014-2015                  | 98.1%                | 97.5%        | 97.0%  | 97.5% |
| 2013-2014                  | 97.6%                | 97.5%        | 97.2%  | 97.4% |
| 2012-2013                  | 98.2%                | 97.5%        | 98.2%  | 98.0% |
| 2012-2011                  | 97.6%                | 96.8%        | 96.8%  | 97.1% |
| Total number o             | of tardies for the 1 | st six weeks | s- 289 |       |

# **English/Reading Failures by Grade Level**



# **Math Failures by Grade Level**



### Dashboard 2016-2017 T1

**Science Failures by Grade Level** 



**Social Studies Failures by Grade Level** 



## **Elective Failures by Grade Level**