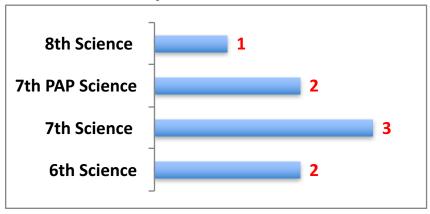

### Dashboard 2016-2017 T1

**Science Failures by Grade Level** 

**Social Studies Failures by Grade Level** 