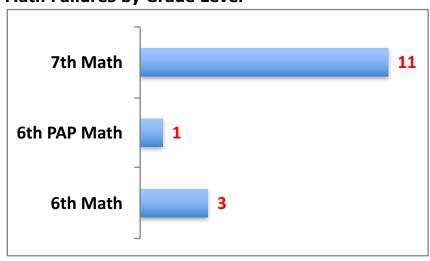

-------|--------|-------|
| Percentage Present         | 6th                  | 7th          | 8th    | Total |
| 2016-2017                  | 98.2%                | 97.9%        | 97.9%  | 98.0% |
| 2015-2016                  | 98.2%                | 97.9%        | 97.6%  | 97.9% |
| 2014-2015                  | 98.1%                | 97.5%        | 97.0%  | 97.5% |
| 2013-2014                  | 97.6%                | 97.5%        | 97.2%  | 97.4% |
| 2012-2013                  | 98.2%                | 97.5%        | 98.2%  | 98.0% |
| 2012-2011                  | 97.6%                | 96.8%        | 96.8%  | 97.1% |
| Total number o             | of tardies for the 1 | st six weeks | s- 289 |       |

# **English/Reading Failures by Grade Level**



# **Math Failures by Grade Level**



### Dashboard 2016-2017 T1

**Science Failures by Grade Level** 



**Social Studies Failures by Grade Level** 



## **Elective Failures by Grade Level**