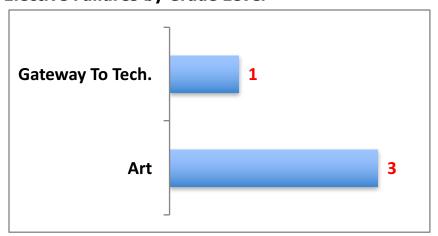

| 97.9%        | 97.9%  | 98.0% |
| 2015-2016                  | 98.2%                | 97.9%        | 97.6%  | 97.9% |
| 2014-2015                  | 98.1%                | 97.5%        | 97.0%  | 97.5% |
| 2013-2014                  | 97.6%                | 97.5%        | 97.2%  | 97.4% |
| 2012-2013                  | 98.2%                | 97.5%        | 98.2%  | 98.0% |
| 2012-2011                  | 97.6%                | 96.8%        | 96.8%  | 97.1% |
| Total number o             | of tardies for the 1 | st six weeks | s- 289 |       |

# **English/Reading Failures by Grade Level**



# **Math Failures by Grade Level**



### Dashboard 2016-2017 T1

**Science Failures by Grade Level** 



**Social Studies Failures by Grade Level** 



## **Elective Failures by Grade Level**