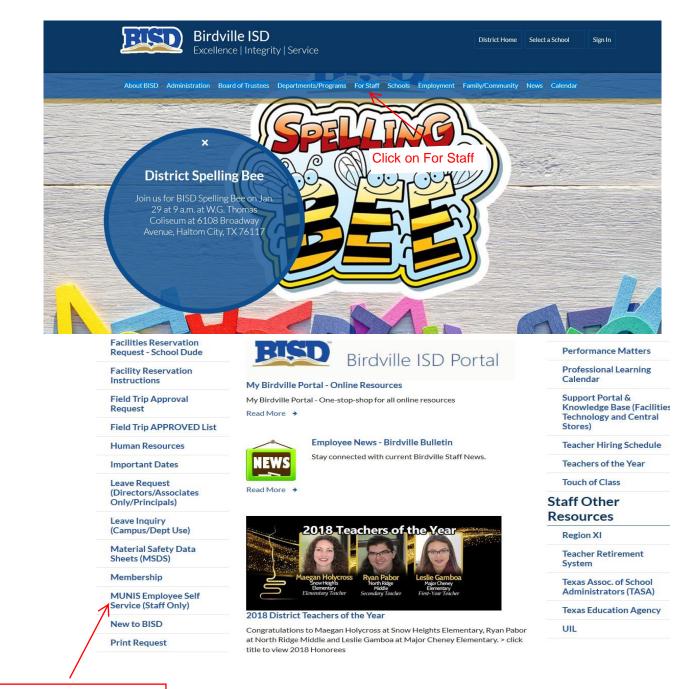

In order to print your paycheck statement you must first go to the district website:

## http://schools.birdvilleschools.net

Click on Munis Employee Self Service