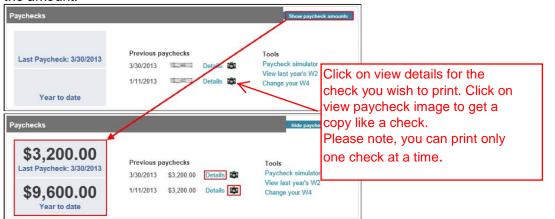

For security purposes, year-to-date and last-paycheck earnings do not display initially. Click **Show Paycheck Amounts** to show the dollar amount; click **Hide Paycheck Amounts** to hide the amount.

Once the new screen comes up, you will click on the printer icon in the upper left hand corner in order to print. Once Printing is completed, close the screen with the check view, and then click on Return to pay/tax information in the upper right hand corner in order to print additional checks. You may have to scroll down to see a list of the checks on this page. You can see more checks by clicking on the Pay/Tax Information on the right scroll bar.