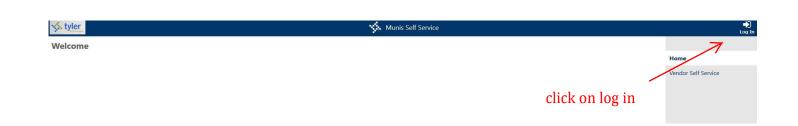

## Login

|          | Forgot your username? |
|----------|-----------------------|
| Password |                       |
|          | Forgot your password? |

Username is Employee ID# without any leading zeros. The first time you log in, the password is the last four of your social; after that the system will prompt you to create a new one. If you cannot remember your password, click on forgot password and follow prompts. If you need further assistance, email helpdesk@birdvilleschools.net